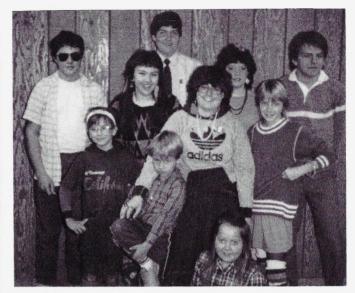

### **Basketball**

Members of the 1985-86 F.C.A. Warriors were:

HOMECOMING 1986!

J-U-M-P !!!

F-I-G-H-T !!!

UP, UP and AWAY!

2-1-2 DEFENSE

Defense Go To It