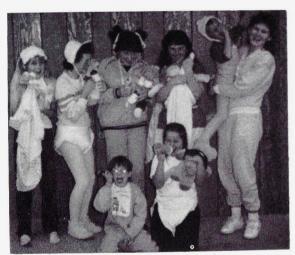

# Homecoming 1986

CLOWN DAY

CLASH DAY

BABY DAY

BLUE & WHITE DAY

SENIORS WIN; SPIRIT STICK