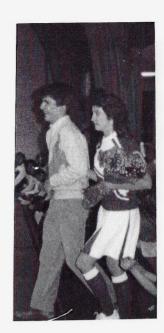

### Royalty

HOMECOMING ROYALTY; Left to Right.

Mark Hoig, KING Kathy Birlingmair, QUEEN Kathy Allen, PRINCESS Jeff Snow, PRINCE

Faith Christian Academy held their Fourth Annual Homecoming on January 17, 1986. Enthusiasm ran high as we prepared for the Big Game. Various Dress-Up Days were observed during Spirit Week. Crowning of the Royalty during the Pep Assembly Friday was the highlight of the week. During halftime the Senior Class was presented the Spirit Stick for showing the most school spirit that week. The Warriors rallied a victory over the Calvary Eagles with a final score of 48-29.