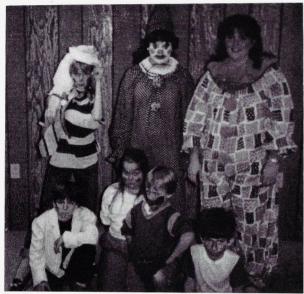

# Homecoming 1986

CLOWN DAY

CLASH DAY

BABY DAY

BLUE & WHITE DAY

SENIORS WIN; SPIRIT STICK