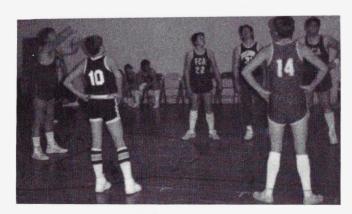

### **Basketball**

Members of the 1985-86 F.C.A. Warriors were:

HOMECOMING 1986!

J-U-M-P !!!

F-I-G-H-T !!!

UP, UP and AWAY!

2-1-2 DEFENSE

Defense Go To It