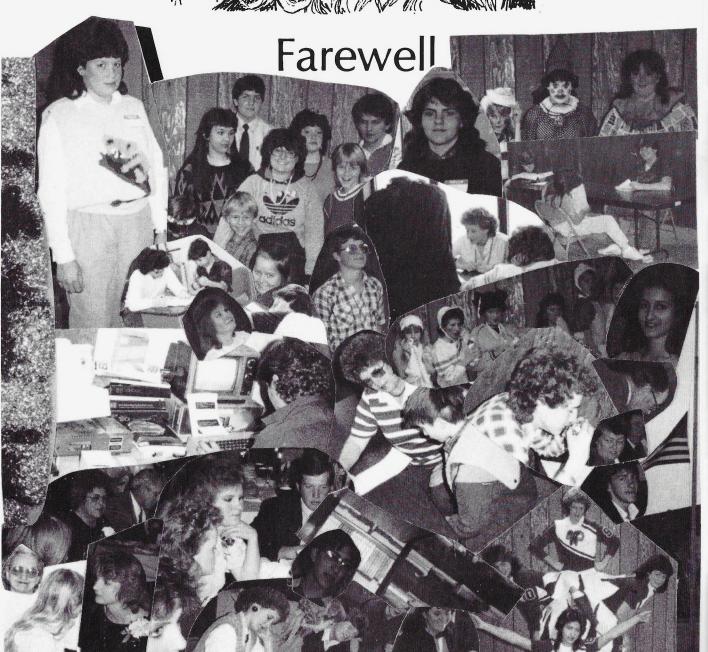

### Royalty

HOMECOMING ROYALTY; Left to Right.

Mark Hoig, KING Kathy Birlingmair, QUEEN Kathy Allen, PRINCESS Jeff Snow, PRINCE

Faith Christian Academy held their Fourth Annual Homecoming on January 17, 1986. Enthusiasm ran high as we prepared for the Big Game. Various Dress-Up Days were observed during Spirit Week. Crowning of the Royalty during the Pep Assembly Friday was the highlight of the week. During halftime the Senior Class was presented the Spirit Stick for showing the most school spirit that week. The Warriors rallied a victory over the Calvary Eagles with a final score of 48-29.

# Homecoming 1986

CLOWN DAY

CLASH DAY

BABY DAY

BLUE & WHITE DAY

SENIORS WIN; SPIRIT STICK

### **Basketball**

Members of the 1985-86 F.C.A. Warriors were:

HOMECOMING 1986!

J-U-M-P !!!

F-I-G-H-T !!!

UP, UP and AWAY!

2-1-2 DEFENSE

Defense Go To It

# Cheerleaders

KASEY SLOAN

DAWN WILSON

JULIE HOIG

KATHY BIRLINGMAIR

KAYE SLOAN, SPONSOR