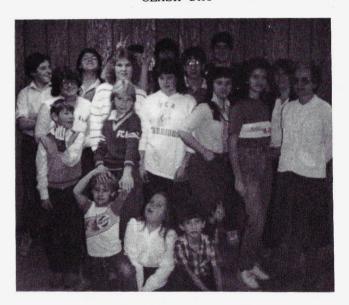

### Royalty

HOMECOMING ROYALTY; Left to Right.

Mark Hoig, KING Kathy Birlingmair, QUEEN Kathy Allen, PRINCESS Jeff Snow, PRINCE

Faith Christian Academy held their Fourth Annual Homecoming on January 17, 1986. Enthusiasm ran high as we prepared for the Big Game. Various Dress-Up Days were observed during Spirit Week. Crowning of the Royalty during the Pep Assembly Friday was the highlight of the week. During halftime the Senior Class was presented the Spirit Stick for showing the most school spirit that week. The Warriors rallied a victory over the Calvary Eagles with a final score of 48-29.