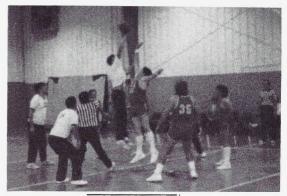

### **Basketball**

Members of the 1985-86 F.C.A. Warriors were:

HOMECOMING 1986!

J-U-M-P !!!

F-I-G-H-T !!!

UP, UP and AWAY!

2-1-2 DEFENSE

Defense Go To It