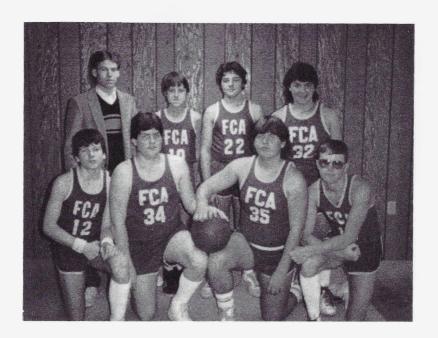

### **Basketball**

Members of the 1985-86 F.C.A. Warriors were:

HOMECOMING 1986!

J-U-M-P !!!

F-I-G-H-T !!!

UP, UP and AWAY!

2-1-2 DEFENSE

Defense Go To It