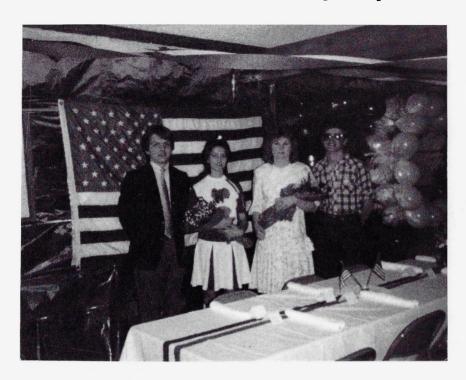

### Royalty

HOMECOMING ROYALTY; Left to Right.

Mark Hoig, KING Kathy Birlingmair, QUEEN Kathy Allen, PRINCESS Jeff Snow, PRINCE

Faith Christian Academy held their Fourth Annual Homecoming on January 17, 1986. Enthusiasm ran high as we prepared for the Big Game. Various Dress-Up Days were observed during Spirit Week. Crowning of the Royalty during the Pep Assembly Friday was the highlight of the week. During halftime the Senior Class was presented the Spirit Stick for showing the most school spirit that week. The Warriors rallied a victory over the Calvary Eagles with a final score of 48-29.